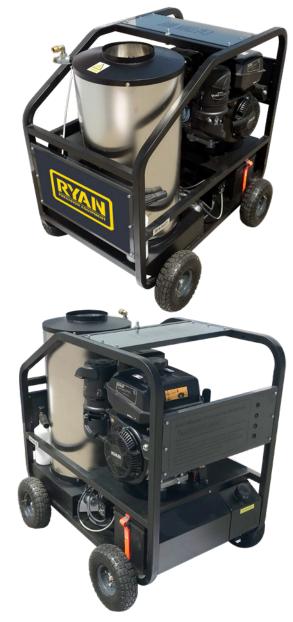

## HOT WATER PRESSURE WASHER

## **PRODUCT SPECIFICATIONS:**

- 14 HP Kohler Command Pro Motor with Electric and Recoil Start
- 4000 PSI Variable Pressure
- 220°F Heater Coil with Fully Adjustable Thermostat
- Energy Efficient 12 Volt Burner
- Industrial Grade, Triplex Forged Brass Head, High Pressure Pump
- Industrial Grade Burner with Stainless Steel Wrap
- Heavy Duty All Terrain Foam Filled Wheels
- Heavy Duty Wand with Adjustable Fore Grip for Maximum Control and Safety
- **■** 50 Feet of Steel Wire Braided High Pressure Hose
- Heavy Duty, Weather Resistant, Powder Coated Steel Frame
- Quick Connect Cleaning Chemical Attachment
- High Pressure Turbo Jet Nozzle