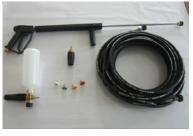

## **PRODUCT SPECIFICATIONS:**

- 14 HP Kohler Command Pro Motor with Electric and Recoil Start
- 4000 PSI Variable Pressure
- 220°F Heater Coil with Fully Adjustable Thermostat
- Energy Efficient 12 Volt Burner
- Industrial Grade, Triplex Forged Brass Head, High Pressure Pump
- Industrial Grade Burner with Stainless Steel Wrap
- Heavy Duty All Terrain Foam Filled Wheels
- Heavy Duty Wand with Adjustable Fore Grip for Maximum Control and Safety
- **■** 50 Feet of Steel Wire Braided High Pressure Hose
- Heavy Duty, Weather Resistant, Powder Coated Steel Frame
- Quick Connect Cleaning Chemical Attachment
- High Pressure Turbo Jet Nozzle