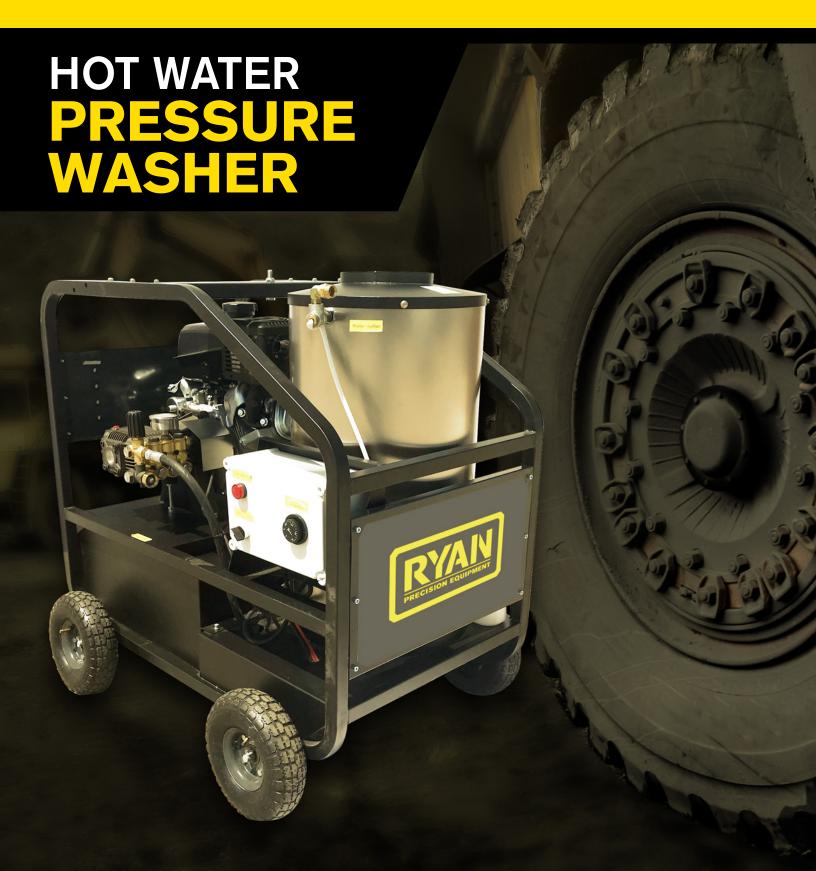

## HOT WATER PRESSURE WASHER

## **PRODUCT SPECIFICATIONS:**

- 14 HP Kohler Command Pro Motor with Electric and Recoil Start
- 4000 PSI Variable Pressure
- 220°F Heater Coil with Fully Adjustable Thermostat
- Energy Efficient 12 Volt Burner
- Industrial Grade, Triplex Forged Brass Head, High Pressure Pump
- Industrial Grade Burner with Stainless Steel Wrap
- Heavy Duty All Terrain Foam Filled Wheels
- Heavy Duty Wand with Adjustable Fore Grip for Maximum Control and Safety
- **■** 50 Feet of Steel Wire Braided High Pressure Hose
- Heavy Duty, Weather Resistant, Powder Coated Steel Frame
- Quick Connect Cleaning Chemical Attachment
- High Pressure Turbo Jet Nozzle